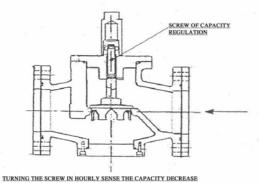

## **Diameter of flanged connection:** from 2 <sup>1</sup>/<sub>2</sub>" to 3"

TURNING THE SCREW IN HOURLY SENSE THE CAPACITY DECREASE TURNING THE SCREW CLOCKWISE THE CAPACITY INCREASE