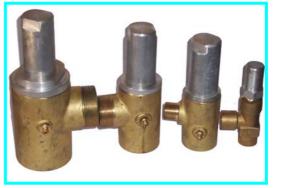

## DESCRIPTION

Gas adjuster DP series is designed and assembling to regolate the gas flow in the combustion systems at the low pressure.

## **TECHNICAL DATA**

- Housing brass
- Threaded connections
- Inside components: brass and aluminium
- Tight on micrometrical regulator: synthetic rubber
- Locking set screw regulation: steel
- Security cap: steel with packing