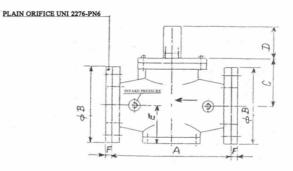

## **DIMENSIONS**

| ТҮРЕ  | Α   | ØВ          | С   | D  | E  | F  | DIAMETER |
|-------|-----|-------------|-----|----|----|----|----------|
| LP-65 | 242 | 160<br>DN65 | 100 | 80 | 90 | 14 | 67       |
| LP-80 | 296 | 190<br>DN80 | 118 | 80 | 93 | 16 | 82       |