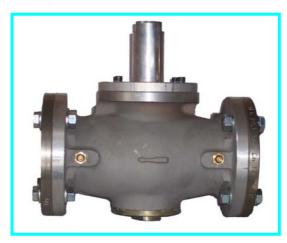

# Fusar Bassini Astorre e C. Snc GAS ADJUSTER LP SERIES

## **Diameter of flanged connection:** from 2 <sup>1</sup>/<sub>2</sub>" to 3"

TURNING THE SCREW IN HOURLY SENSE THE CAPACITY DECREASE TURNING THE SCREW CLOCKWISE THE CAPACITY INCREASE