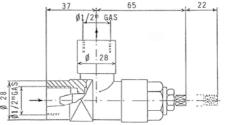

## **Diameter of flanged connection:** from 2 <sup>1</sup>/<sub>2</sub>" to 3"

TURNING THE SCREW IN HOURLY SENSE THE CAPACITY DECREASE TURNING THE SCREW CLOCKWISE THE CAPACITY INCREASE

## **DIMENSIONS**

| ТҮРЕ  | Α   | ØВ          | С   | D  | E  | F  | DIAMETER |
|-------|-----|-------------|-----|----|----|----|----------|
| LP-65 | 242 | 160<br>DN65 | 100 | 80 | 90 | 14 | 67       |
| LP-80 | 296 | 190<br>DN80 | 118 | 80 | 93 | 16 | 82       |