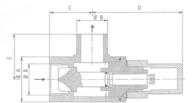

CAUTION : gas adjuster are not to hermethic estate and shall not be used as a safety shutdown device.

DIMENSIONS ADJUSTER DP-20, DP-25, DP-32, DP-40, DP-50

CAUTION: The combustion system must be designed and installed meeting the law regulations in force. If the installation, the use and the mainteinance are not carried out correctly, severe damages to things or persons might occur.

## DIMENSIONS ADJUSTER DP-15

| TYPE  | Α  | В     | С  | D   | Е  | DIAMETER |
|-------|----|-------|----|-----|----|----------|
|       | mm | mm    | mm | mm  | mm | mm       |
|       |    | 3/4"  |    |     |    |          |
| DP-20 | 50 | GAS   | 50 | 120 | 50 | 20       |
|       |    | 1"    |    |     |    |          |
| DP-25 | 50 | GAS   | 50 | 120 | 50 | 25       |
|       |    | 1"1/4 |    |     |    |          |
| DP-32 | 60 | GAS   | 60 | 125 | 60 | 32       |
|       |    | 1"1/2 |    |     |    |          |
| DP-40 | 60 | GAS   | 60 | 125 | 60 | 38       |
|       |    | 2"    |    |     |    |          |
| DP-50 | 80 | GAS   | 77 | 140 | 74 | 47       |