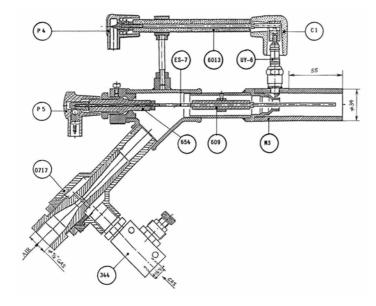

### **SPARE PARTS**

| N.   | DESCRIPTION                 |
|------|-----------------------------|
| C1   | Ceramics cap                |
| 0717 | Air-gas premixer            |
| 344  | Gas adjuster                |
| М3   | Pipe flame retention nozzle |
| ES-7 | Electrod probe              |
| UY-6 | Plug                        |
| 6013 | Insulator                   |
| 609  | Insulator                   |
| 654  | Insulator                   |
| P4   | Cap for cable A.T.          |
| P5   | Cap for cable probe         |