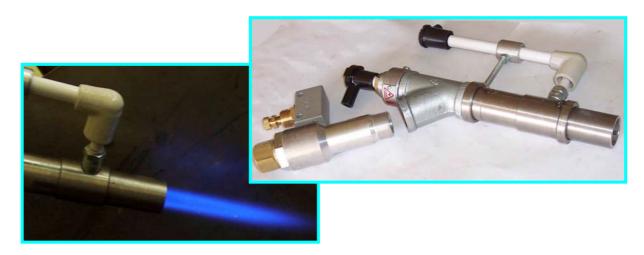

## PILOT BURNER 0717-A

With electrode probe fully incorporated and plug

- MAXIMUM POWER EFFICIENCY: 8000 Cal/ora
   COMBUSTION AIR PRESSURE: 300 ÷ 500 mm H<sub>2</sub>O
- **GAS PRESSURE:** 300 ÷ 600 H<sub>2</sub>O
- HIGH VOLTAGE ELECTRIC SWITCH: V. 8000
- **SETTING:** executed regulating the gas adjuster to the premixer as to obtain a rigid and blue flame and controlling that it marks them of the flame current is stable and of sufficient strenght

### **SPARE PARTS**

| N.   | DESCRIPTION                 |
|------|-----------------------------|
| C1   | Ceramics cap                |
| 0717 | Air-gas premixer            |
| 344  | Gas adjuster                |
| М3   | Pipe flame retention nozzle |
| ES-7 | Electrod probe              |
| UY-6 | Plug                        |
| 6013 | Insulator                   |
| 609  | Insulator                   |
| 654  | Insulator                   |
| P4   | Cap for cable A.T.          |
| P5   | Cap for cable probe         |