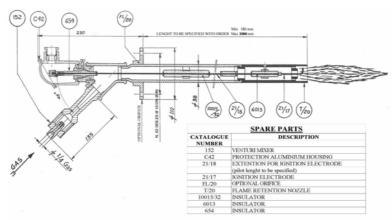

HIGH VOLTAGE ELECTRIC SWITCH: V.8000

PILOT LENGHT: Between 180 and 3300 mm

N.B. – The holes of the injectors mm  $H_2O$  indicates on chart is valid for combustion chambers in depression of 0,25. For greater depressions the holes of the injectors can be increase of little.

Example of order: to order n.1 pilot burner P21-N with lenght L = 1050 is sufficient to order:

N. 1 P21-N/1050 – pilot burner with suction air.

PILOT BURNER, MAIN BURNER AND THE AUTOMATIC BURNER CONTROL UNIT MUST BE DESIGNED, INSTALLED AND SETTED MEETING THE LAW REGULATIONS IN FORCE.