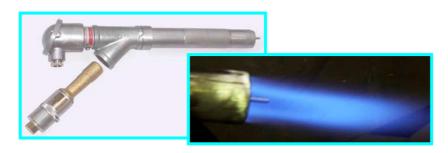

## Fusar Bassini Astorre e C. Snc

P21-N/...

Gas pilot burner with inducted air supply and electrode fully incorporated, with Venturi mixer.

GASES: Natural gas, liquid gas

**GAS PRESSURE:** 

Natural gas: from 0,2 Ate to 2 Ate liquid gas: from 1,5 Ate to 2 Ate

HIGH VOLTAGE ELECTRIC SWITCH: V.8000

PILOT LENGHT: Between 180 and 3300 mm