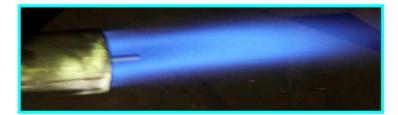

Gas pilot burner with inducted air supply and electrode fully incorporated, with Venturi mixer

GASES: Natural gas, liquid gas

#### PILOT LENGHT: Between 180 and 3300 mm