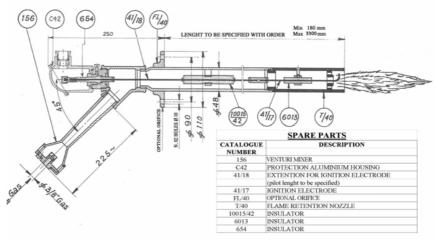

Gas pilot burner with inducted air supply and electrode fully incorporated, with Venturi mixer

GASES: Natural gas, liquid gas

#### PILOT LENGHT: Between 180 and 3300 mm