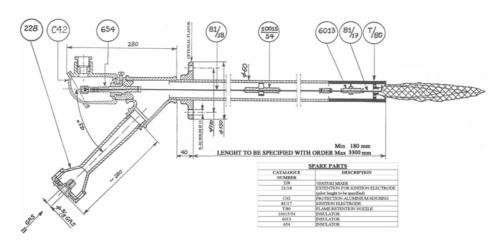

## Fusar Bassini Astorre e C. Snc

P81-N/...

Gas pilot burner with inducted air supply and electrode fully incorporated, with Venturi mixer

## **FIELD OF APPLICATION**

GASES: Natural gas, liquid gas

**GAS PRESSURE:** 

Natural gas: from 0,2 Ate to 2 Ate liquid gas: from 1,5 Ate to 2 Ate

HIGH VOLTAGE ELECTRIC SWITCH: V.8000

PILOT LENGHT: Between 180 and 3300 mm

N.B. — The holes of the injectors mm  $H_2O$  indicates on chart is valid for combustion chambers in depression of 0,25. For greater depressions the holes of the injectors can be increase of little.

Example of order: to order n.1 pilot burner P81-N with length L = 1050 is sufficient to order:

N. 1 P81-N/1050 – pilot burner with suction air, with electrode fully incorporated, with Venturi mixer

PILOT BURNER, MAIN BURNER AND THE AUTOMATIC BURNER CONTROL UNIT MUST BE DESIGNED, INSTALLED AND SETTED MEETING THE LAW REGULATIONS IN FORCE.