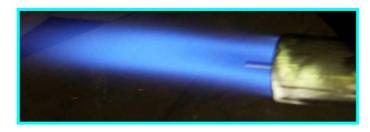

## Fusar Bassini Astorre e C. Snc

P81-N/...

Gas pilot burner with inducted air supply and electrode fully incorporated, with Venturi mixer

## **FIELD OF APPLICATION**

GASES: Natural gas, liquid gas

**GAS PRESSURE:** 

Natural gas: from 0,2 Ate to 2 Ate liquid gas: from 1,5 Ate to 2 Ate

HIGH VOLTAGE ELECTRIC SWITCH: V.8000

PILOT LENGHT: Between 180 and 3300 mm